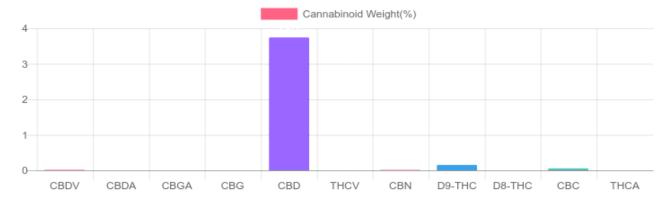

## Sample

0.151% D9-THC 3.739% Total CBD

1,083.1 mg Cannabinoids per unit 1,020.8 mg CBD per unit

1 unit = 30 ml per unit x density (0.91) x Cannabinoid concentration

## **Cannabinoids Test**

SHIMADZU INTEGRATED UPLC-PDA

| GSL SOP 400        | PREPARED: 11/26/2019 13:32:45 |           | UPLOADED: 11/27/2019 07:52:28 |         |
|--------------------|-------------------------------|-----------|-------------------------------|---------|
| Cannabinoids       | LOQ                           | weight(%) | mg/g                          | mg/unit |
| D9-THC             | 10 PPM                        | 0.151%    | 1.512                         | 41.3    |
| THCA               | 10 PPM                        | N/D       | N/D                           | N/D     |
| CBD                | 10 PPM                        | 3.739%    | 37.393                        | 1,020.8 |
| CBDA               | 20 PPM                        | N/D       | N/D                           | N/D     |
| CBDV               | 20 PPM                        | 0.013%    | 0.125                         | 3.4     |
| CBC                | 10 PPM                        | 0.055%    | 0.549                         | 15.0    |
| CBN                | 10 PPM                        | 0.010%    | 0.096                         | 2.6     |
| CBG                | 10 PPM                        | N/D       | N/D                           | N/D     |
| CBGA               | 20 PPM                        | N/D       | N/D                           | N/D     |
| D8-THC             | 10 PPM                        | N/D       | N/D                           | N/D     |
| THCV               | 10 PPM                        | N/D       | N/D                           | N/D     |
| TOTAL D9-THC       |                               | 0.151%    | 0.151%                        | 41.3    |
| TOTAL CBD*         |                               | 3.739%    | 37.393                        | 1,020.8 |
| TOTAL CANNABINOIDS |                               | 3.968%    | 39.675                        | 1,083.1 |