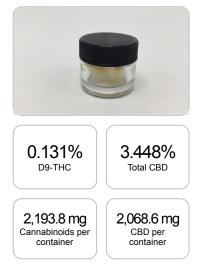

## Sample

GSL SOP 400 PREPARED: 02/10/2020 16:36:39 UPLOADED: 02/11/2020 17:13:02 Cannabinoids LOQ weight(%) mg/container mg/g D9-THC 10 PPM 0.131% 1.310 78.6 THCA 10 PPM N/D N/D N/D CBD 2.068.6 10 PPM 3.448% 34.476 CBDA 20 PPM N/D N/D N/D CBDV 20 PPM 0.011% 0.113 6.8 СВС 10 PPM 0.056% 0.556 33.4 CBN 10 PPM 0.011% 0.107 6.4 CBG 10 PPM N/D N/D N/D CBGA 20 PPM N/D N/D N/D D8-THC 10 PPM N/D N/D N/D THCV 10 PPM N/D N/D N/D TOTAL D9-THC 0.131% 0.131% 78.6 TOTAL CBD\* 3.448% 34.476 2,068.6 TOTAL CANNABINOIDS 3.657% 36.562 2,193.8