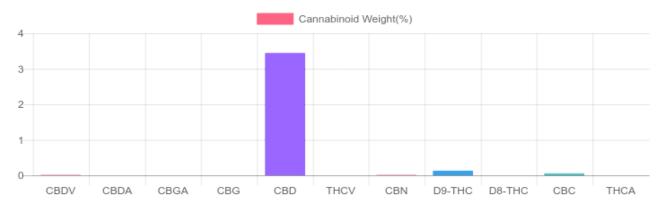

## Sample

GSL SOP 400 PREPARED: 02/10/2020 16:36:39 UPLOADED: 02/11/2020 17:13:02 Cannabinoids LOQ weight(%) mg/container mg/g D9-THC 10 PPM 0.131% 1.310 78.6 THCA 10 PPM N/D N/D N/D CBD 2.068.6 10 PPM 3.448% 34.476 CBDA 20 PPM N/D N/D N/D CBDV 20 PPM 0.011% 0.113 6.8 СВС 10 PPM 0.056% 0.556 33.4 CBN 10 PPM 0.011% 0.107 6.4 CBG 10 PPM N/D N/D N/D CBGA 20 PPM N/D N/D N/D D8-THC 10 PPM N/D N/D N/D THCV 10 PPM N/D N/D N/D TOTAL D9-THC 0.131% 0.131% 78.6 TOTAL CBD\* 3.448% 34.476 2,068.6 TOTAL CANNABINOIDS 3.657% 36.562 2,193.8